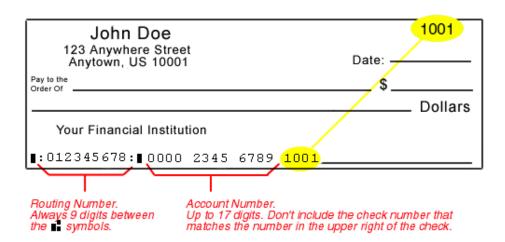

| Name of Participant's Financial Institution                   |
|---------------------------------------------------------------|
| Participant's Name as Appears on Bank Account                 |
| Participant's Signature / Date (MM/DD/YYYY)                   |
| Participant's Current Mailing Address                         |
| Participant's Email Address for Notification of Payment       |
| Participant's Bank Account Type (Choose One) Checking Savings |
| Participant's Bank Account Number:                            |
| Participant's Financial Institution Routing Number:           |